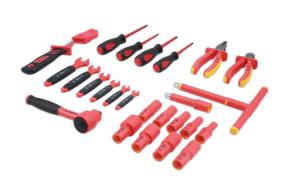

## **Insulated Tool Kit 3/8"D 25pc**

Fully insulated tool set, for live working up to 1000V AC or 1500V DC, from 7mm - 22mm, including a range of deep single Hex sockets, pliers, wrenches and screwdrivers.

## **Additional Information**

- 9 x 3/8"D sockets: 7, 8, 10, 12, 14, 15, 17, 19 and 22mm. Length: 71mm.
- Accessories: combination pliers 175mm; side cutter 150mm; 3/8"D 72 teeth ratchet; extension bar 100mm; T-handle.
- 6 x open end spanners: 7, 8, 10, 12, 14 and 17mm; also includes a cable knife.
- 4 x screwdrivers: Phillips: Ph1 x 100mm, Ph2 x 100mm; Flat: 5.5 x 125mm and 4 x 100mm.
- VDE/GS approved insulated tool kit. IEC60900 approved for 1000V safe working.