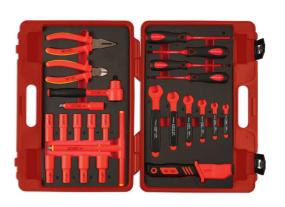

## **Insulated Tool Kit 3/8"D 25pc**

Fully insulated tool set, for live working up to 1000V AC or 1500V DC, from 7mm - 22mm, including a range of deep single Hex sockets, pliers, wrenches and screwdrivers.

## **Additional Information**

- 9 x 3/8"D sockets: 7, 8, 10, 12, 14, 15, 17, 19 and 22mm. Length: 71mm.
- Accessories: combination pliers 175mm; side cutter 150mm; 3/8"D 72 teeth ratchet; extension bar 100mm; T-handle.
- 6 x open end spanners: 7, 8, 10, 12, 14 and 17mm; also includes a cable knife.
- 4 x screwdrivers: Phillips: Ph1 x 100mm, Ph2 x 100mm; Flat: 5.5 x 125mm and 4 x 100mm.
- VDE/GS approved insulated tool kit. IEC60900 approved for 1000V safe working.